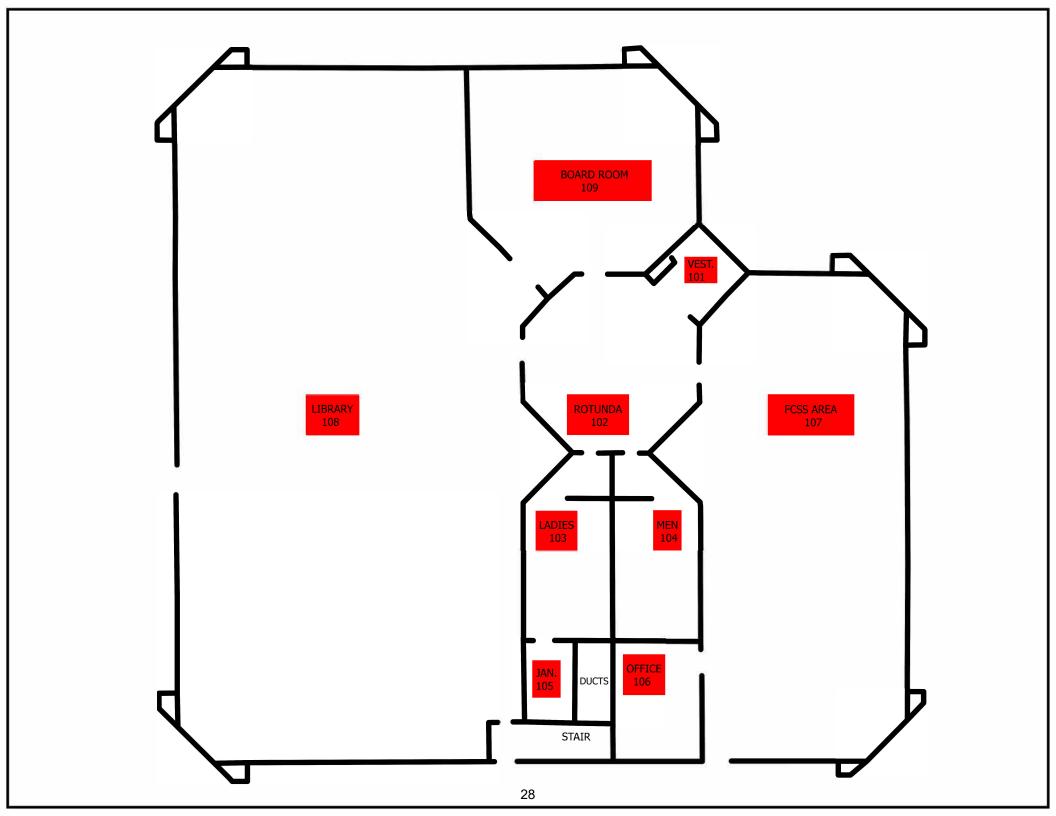

# **REQUEST FOR DECISION**

Meeting: Regular Council Meeting

Meeting Date: October 23, 2024

Presented By: Don Roberts, Director of Community Services

Title: Fort Vermilion Library Building

#### **BACKGROUND / PROPOSAL:**

Mackenzie County assumed ownership of the Fort Vermilion Library building in December 2023.

Administration is in the process of acquiring an agreement with the Mackenzie County Library Board. (MCLB) and was also in the process of developing an agreement with Fort Vermilion Community Support Services (FCSS) for space within the same building.

FCSS have officially notified Mackenzie County that they will be moving out of the building and relocating to the Northern Lakes College site. Date is set for November 15<sup>th</sup>. 2024.

This will leave unoccupied space within the building.

Administration brought the matter in front of the Community Services Committee. The following motion was made.

#### Motion CS-24-09-85

That a recommendation be made to Council that Mackenzie County rent out space formally utilized by FCSS to a new tenant, ensuring that the MCLB is consulted on the new tenant.