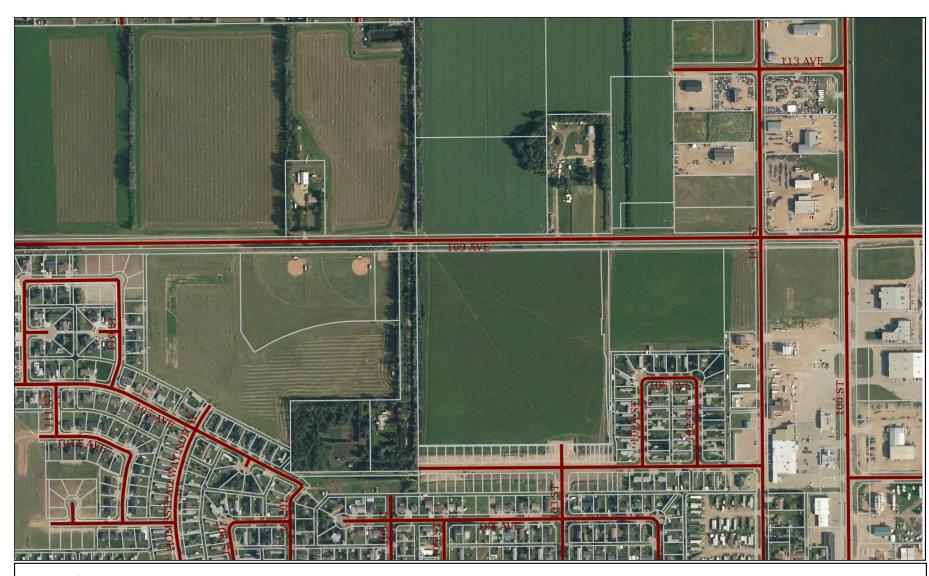

#### **PUBLIC HEARINGS:**

6. b) Bylaw 1349-24 Partial Road Closure of 1530 meters of Range Road 16-1 located between SE-24-107-16-W5M/NE-13-107-16-W5M and SW-19-107-15-W5M/NW-18-107-15-W5M

Reeve Knelsen called the public hearing for Bylaw 1349-24 to order at 1:09 p.m.

Reeve Knelsen asked the Development Authority to outline the proposed Bylaw 1349-24 Partial Road Closure of 1530 meters of Range Road 16-1 located between SE-24-107-16-W5M/NE-13-107-16-W5M and SW-19-107-15 W5M/NW-18-107-15-W5M.

Caitlin Smith, Director of Planning & Development presented the following:

Administration is proposing to close a portion of Range Road 16-1 located between SE-24-107-16-W5M/NE-13-

107-16-W5M and SW-19-107-15-W5M/NW-18-107-15-W5M, to allow for aggregate extraction.

The portion of road to be closed is approximately 1530 meters.

Road Closure Bylaws require the approval of the Minister of Transportation in order to proceed following public hearing.

Reeve Knelsen asked if Council has any questions of the proposed Bylaw 1349-24 Land Use Bylaw Amendment.

Councillor Wardley – Shown on the map, allows for river access but if you go to the east, do we actually have additional road allowance access on the other curve?

Director of Planning & Development -No.

Councillor Wardley - Does this eliminate the road access to the river?

Director of Planning & Development -This would close the road allowance but it would still be privately owned county land.

Councillor Wardley – So if it is our land, we can put a road to the river? If we don't have the road allowance to the river would that eliminate road access to the river?