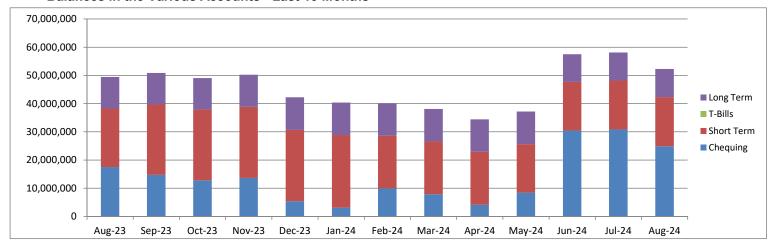

#### **OPTIONS & BENEFITS:**

Council shall receive the following reports quarterly:

- Statement comparing actual operating revenues and expenditures to budget for the year-to-date (January – September 30<sup>th</sup>, 2024)
- A report of funds invested in term deposits and other securities
  - o (January August 31st, 2024)
- Project progress reports including expenditures to budget until September 30<sup>th</sup>, 2024.
  - Reports will be presented in April, July, October and January.